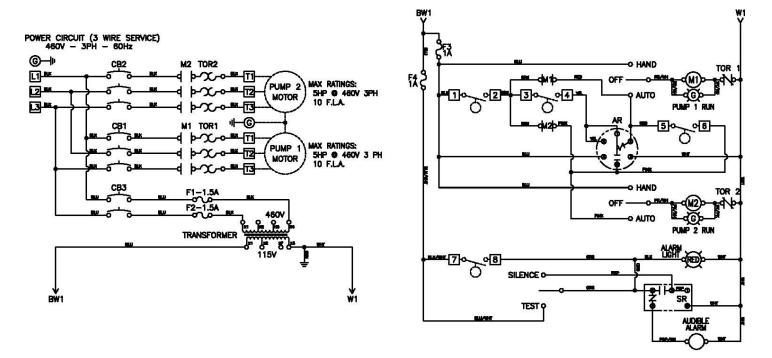

xternal Alarm Light
- Dead Front Inner Door
- Separate Control & Alarm Fuses
- Alternating Relay w/Selector Switch
- Ground Lugs
- Color Coded Internal Wiring
- Rugged Weather Resistant Hinged Poly Enclosure w/Sst Latches
- Built and Labeled to UL 508A Standard w/Nema 4x Rating
- Provided with Wiring Schematic and Detailed Connection Diagram for Installer
- Mounting Feet for Enclosure

#### Available Options(\*)

- Fiberglass Enclosure
- Flasher
- Mercury or Mechanical Float Switches for the Pumps and High Water Alarm Circuits

(Standard 50A510 Model Shown)



\*Note: Consult the factory for other available options. Also some options may require an increase in the enclosure size.



### **"50A510" Model Duplex 3 Phase Control Panel**

#### **Panel Dimensions**



#### **Panel Schematic**