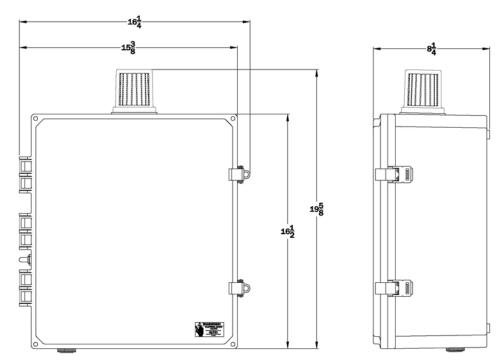

ry Fuse Protection
- Large External Alarm Light
- Dead Front Inner Door
- Separate Control & Alarm Fuses
- Alternating Relay w/Selector Switch
- Ground Lugs
- Color Coded Internal Wiring
- Rugged Weather Resistant Hinged Poly Enclosure w/Sst Latches
- Built and Labeled to UL 508A Standard w/Nema 4x Rating
- Provided with Wiring Schematic and Detailed Connection Diagram for Installer
- Mounting Feet for Enclosure

#### Available Options(\*)

- Fiberglass Enclosure
- Flasher
- Mercury or Mechanical Float Switches for the Pumps and High Water Alarm Circuits

(Standard 50A510 Model Shown)



\*Note: Consult the factory for other available options. Also some options may require an increase in the enclosure size.



### **"50A510" Model Duplex 3 Phase Control Panel**

#### **Panel Dimensions**



#### **Panel Schematic**