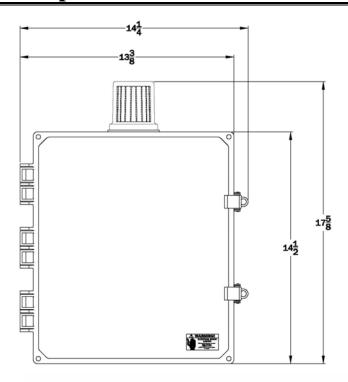

er w/Primary & Secondary Fuse Protection
- Large External Alarm Light
- Separate Control & Alarm Fuses
- Ground Lugs
- Color Coded Internal Wiring
- Rugged Weather Resistant Hinged Poly Enclosure w/Sst Latches
- Built and Labeled to UL 508A Standard w/Nema 4x Rating
- Provided with Wiring Schematic and Detailed Connection Diagram for Installer
- Mounting Feet for Enclosure



(Standard 50A007 Shown)



#### Available Options(\*)

- Fiberglass Enclosure
- Flasher
- Dead Front Inner Door
- Auxiliary Alarm Contacts
- Mercury or Mechanical Float Switches for the Pumps and High Water Alarm Circuits

\*Note: Consult the factory for other available options. Also some options may require an increase in the enclosure size.



# "50A007" Model Simplex 3 Phase Control Panel

## **Panel Dimensions**





## **Panel Schematic**