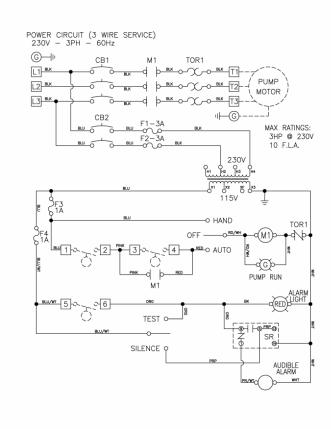

e Protection
- Large External Alarm Light
- Separate Control & Alarm Fuses
- Ground Lugs
- Color Coded Internal Wiring
- Rugged Weather Resistant Hinged Poly Enclosure w/Sst Latches
- Built and Labeled to UL 508A Standard w/Nema 4x Rating
- Provided with Wiring Schematic and Detailed Connection Diagram for Installer
- Mounting Feet for Enclosure



(Standard 50A007 Shown)



#### Available Options(\*)

- Fiberglass Enclosure
- Flasher
- Dead Front Inner Door
- Auxiliary Alarm Contacts
- Mercury or Mechanical Float Switches for the Pumps and High Water Alarm Circuits

\*Note: Consult the factory for other available options. Also some options may require an increase in the enclosure size.



# "50A007" Model Simplex 3 Phase Control Panel

## **Panel Dimensions**





## **Panel Schematic**