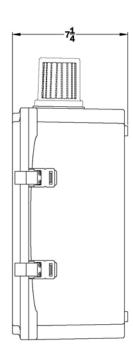

w/Primary & Secondary Fuse Protection
- Large External Alarm Light
- Separate Control & Alarm Fuses
- Ground Lugs
- Color Coded Internal Wiring
- Rugged Weather Resistant Hinged Poly Enclosure w/Sst Latches
- Built and Labeled to UL 508A Standard w/Nema 4x Rating
- Provided with Wiring Schematic and Detailed Connection Diagram for Installer
- Mounting Feet for Enclosure



(Standard 50A007 Shown)



#### Available Options(\*)

- Fiberglass Enclosure
- Flasher
- Dead Front Inner Door
- Auxiliary Alarm Contacts
- Mercury or Mechanical Float Switches for the Pumps and High Water Alarm Circuits

\*Note: Consult the factory for other available options. Also some options may require an increase in the enclosure size.



# "50A007" Model Simplex 3 Phase Control Panel

## **Panel Dimensions**





## **Panel Schematic**