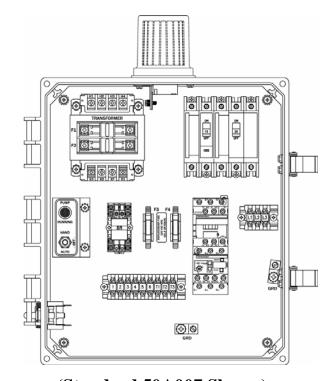

#### **Features & Benefits**

- Circuit Breakers for Pump, & Control Circuits
- IEC Motor Contactor & Overload
- Easy to Access Terminal Block
- Usable with 208 VAC or 230VAC
- Externally Mounted Test/Normal/Silence Switch w/UV resistant sealing boot
- Externally Mounted Audible Alarm
- Pump Hand-Off-Auto Switch
- Pump Running Light
- Transformer w/Primary & Secondary Fuse Protection
- Large External Alarm Light
- Separate Control & Alarm Fuses
- Ground Lugs
- Color Coded Internal Wiring
- Rugged Weather Resistant Hinged Poly Enclosure w/Sst Latches
- Built and Labeled to UL 508A Standard w/Nema 4x Rating
- Provided with Wiring Schematic and Detailed Connection Diagram for Installer
- Mounting Feet for Enclosure

(Standard 50A007 Shown)